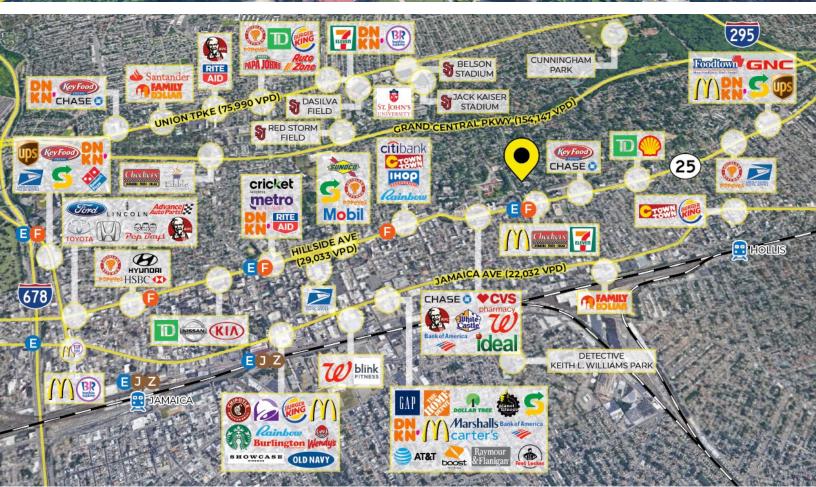

## 86-57 Midland Parkway Jamaica, NY 11432

#### **PROPERTY HIGHLIGHTS:**

- Mixed use building with 15 residential apartments
- 2 minute walk to 1 train
- Parking Available
- Great for urgent care, doctor's office, daycare & more!