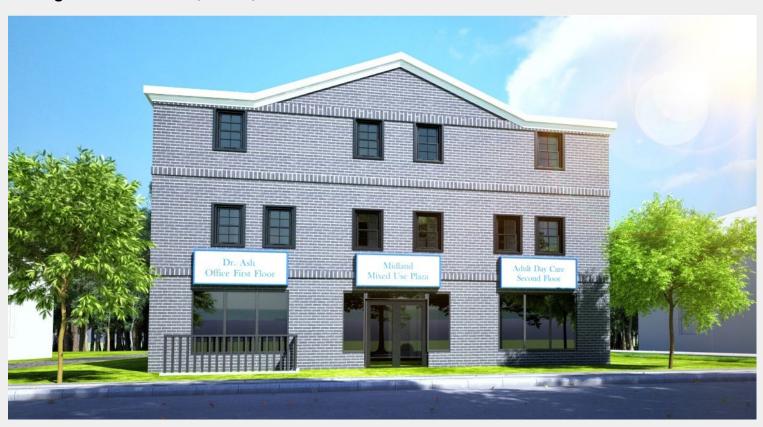

## 86-57 Midland Parkway Jamaica, NY 11432

#### **COMMUNITY FACILITY SPACE FOR LEASE**

#### **PROPERTY FEATURES:**

## Available Sq. Footage: 5,050 Total (divisible) Cellar: 1,050 SF

1st Floor: 2,000 SF 2nd Floor: 2,000 SF

**Pricing:** Upon Request

#### **PROPERTY HIGHLIGHTS:**

- Mixed use building with 15 residential apartments
- 2 minute walk to 1 train
- Parking Available
- Great for urgent care, doctor's office, daycare & more!