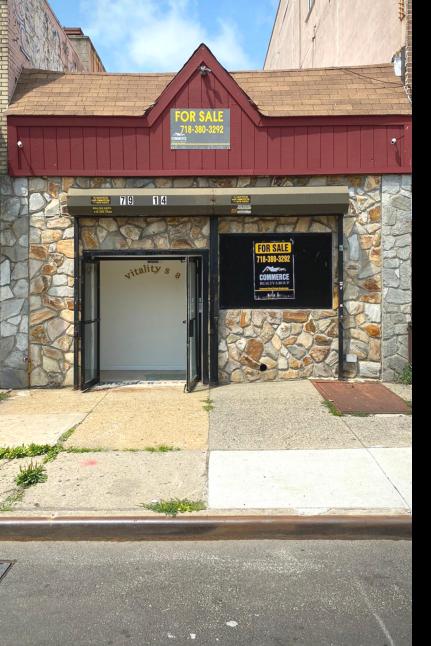

# FOR SALE

79-14 164TH ST., JAMAICA, NY 11432

- 2,000 Square Feet 1st Floor
- 1100 Square Feet Basement (Access: Street & 1st Floor)
- Zoning: R5D/R4/C1-3
- Lot Size: 20x100
- Taxes: \$12,290
- Located Near: St. John's University, Rite-Aid, Queens Hospital

## VACANT COMMERCIAL PROPERTY OFF UNION TURNPIKE

#### FOR SALE **79-14 164th St Jamaica, NY 11432**