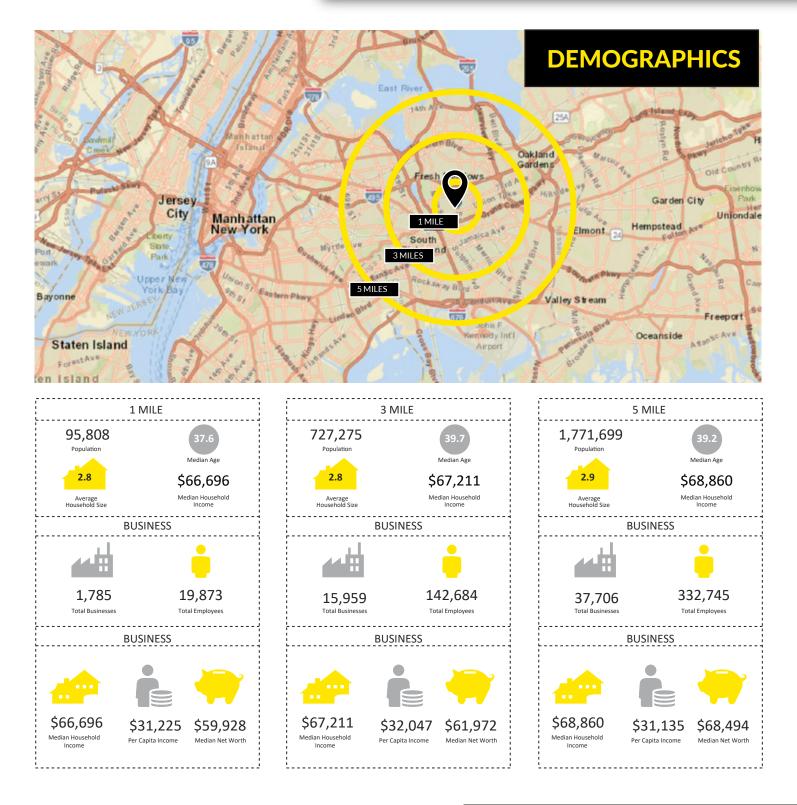

# FOR SALE

79-14 164TH ST., JAMAICA, NY 11432

- 2,000 Square Feet 1st Floor
- 1100 Square Feet Basement (Access: Street & 1st Floor)
- Zoning: R5D/R4/C1-3
- Lot Size: 20x100
- Taxes: \$12,290
- Located Near: St. John's University, Rite-Aid, Queens Hospital