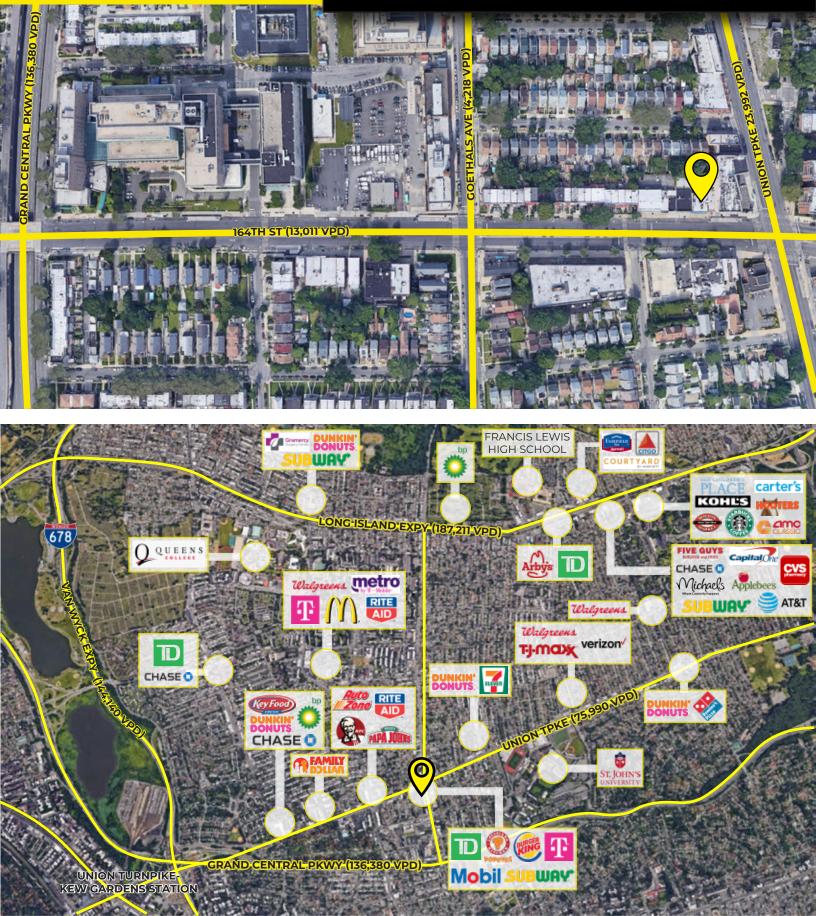

# FOR SALE

79-14 164TH ST., JAMAICA, NY 11432

- 2,000 Square Feet 1st Floor
- 1100 Square Feet Basement (Access: Street & 1st Floor)
- Zoning: R5D/R4/C1-3
- Lot Size: 20x100
- Taxes: \$12,290
- Located Near: St. John's University, Rite-Aid, Queens Hospital