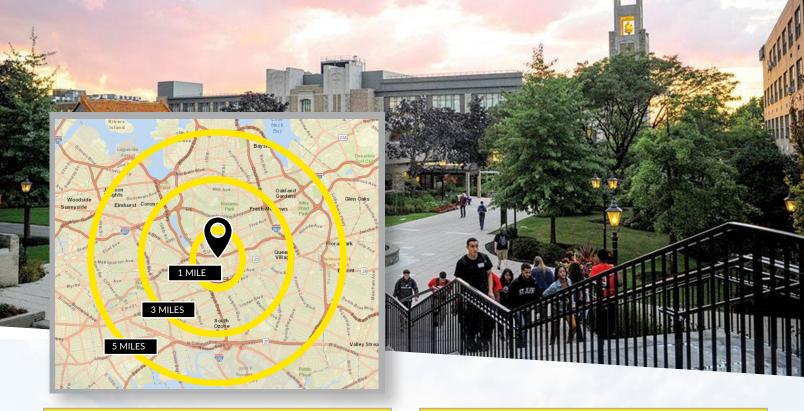

## **PROPERTY HIGHLIGHTS**

- Close to Queens Hospital, St. John'sUniversity and train
- Right off highly trafficked Grand CentralParkway
- On Parsons Blvd commercial throughfare
- Q25 (Ridership: 19,404/Day) and Q34 (Ridership: 4,143 /Day) Bus Stop on Location



## **LOCATOR MAP**



## TRADE AND TRAIN MAP



## **DEMOGRAPHICS**





| 2018 SUMMARY                  | 1 MILE   | 3 MILE    | 5 MILE    |
|-------------------------------|----------|-----------|-----------|
|                               |          |           |           |
| Population                    | 111,817  | 730,910   | 1,835,690 |
| Households                    | 36,248   | 245,957   | 605,522   |
| Families                      | 24,366   | 169,158   | 425,346   |
|                               |          |           |           |
| Average Household Size        | 2.95     | 2.93      | 3.00      |
|                               |          |           |           |
| Owner Occupied Housing Units  | 13,236   | 115,987   | 282,229   |
|                               |          |           |           |
| Renter Occupied Housing Units | 23,01