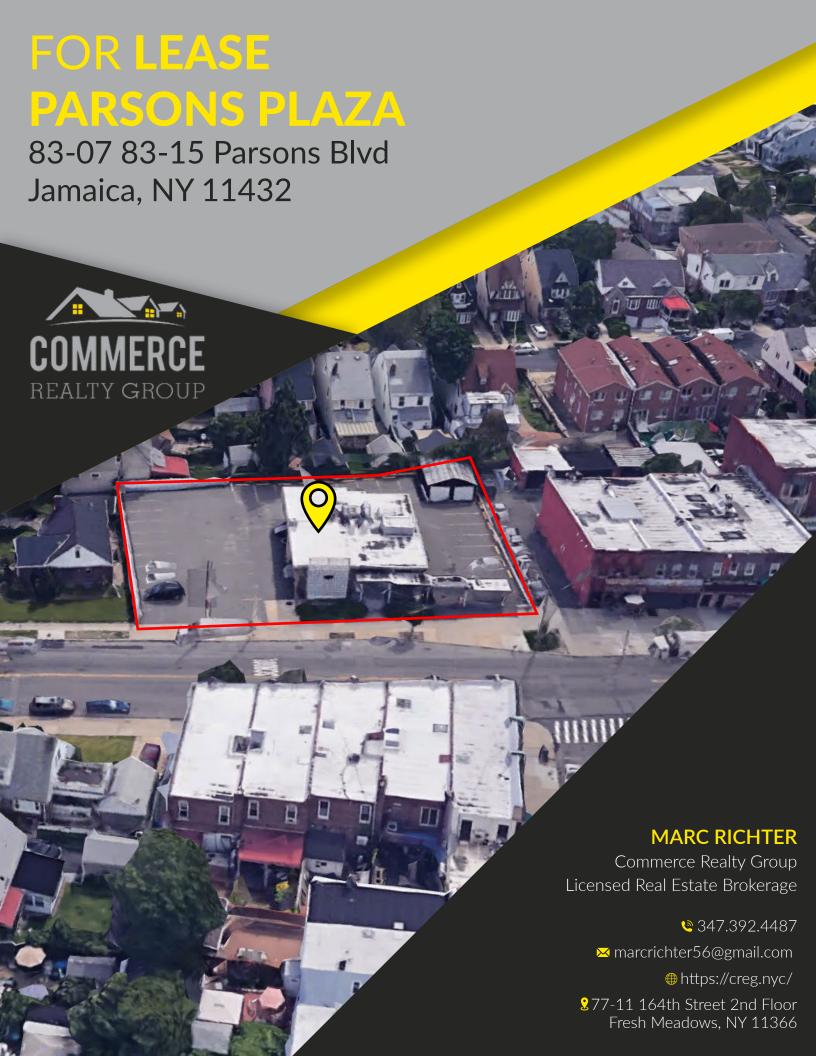

## **PROPERTY HIGHLIGHTS**

- Close to Queens Hospital, St. John'sUniversity and train
- Right off highly trafficked Grand CentralParkway
- On Parsons Blvd commercial throughfare
- Q25 (Ridership: 19,404/Day) and Q34 (Ridership: 4,143 /Day) Bus Stop on Location