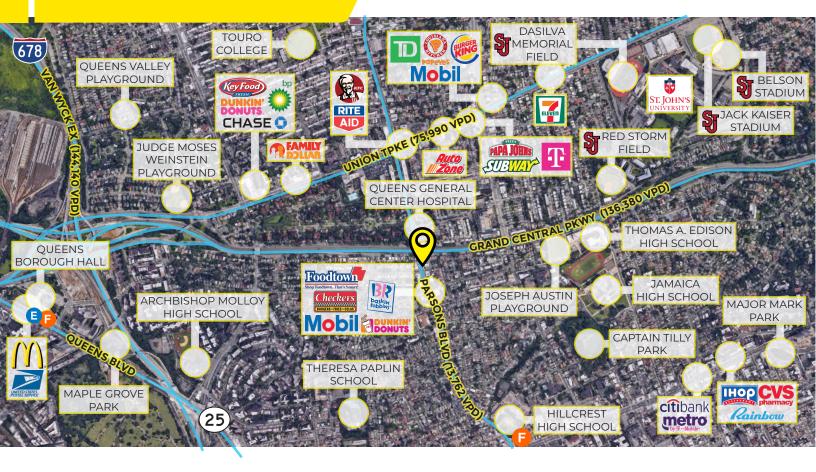

## **LOCATOR MAP**

## **PROPERTY HIGHLIGHTS**

- Close to Queens Hospital, St. John'sUniversity and train
- Right off highly trafficked Grand CentralParkway
- On Parsons Blvd commercial throughfare
- Q25 (Ridership: 19,404/Day) and Q34 (Ridership: 4,143 /Day) Bus Stop on Location