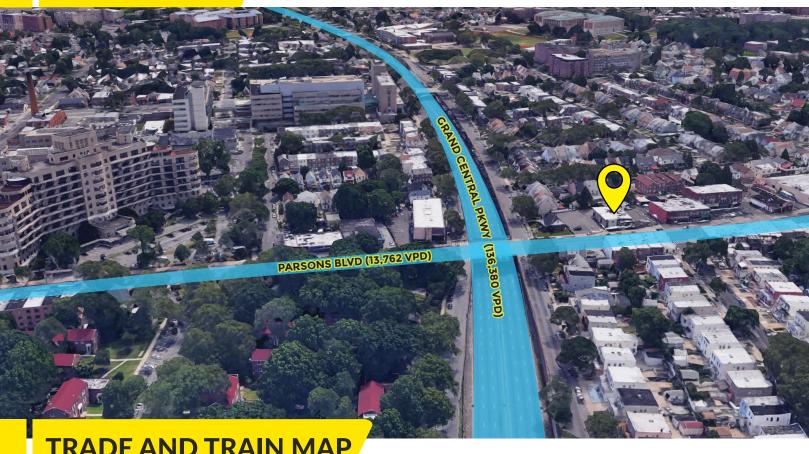

## TRADE AND TRAIN MAP

## **PROPERTY HIGHLIGHTS**

- Close to Queens Hospital, St. John'sUniversity and train
- Right off highly trafficked Grand CentralParkway
- On Parsons Blvd commercial throughfare
- Q25 (Ridership: 19,404/Day) and Q34 (Ridership: 4,143 /Day) Bus Stop on Location