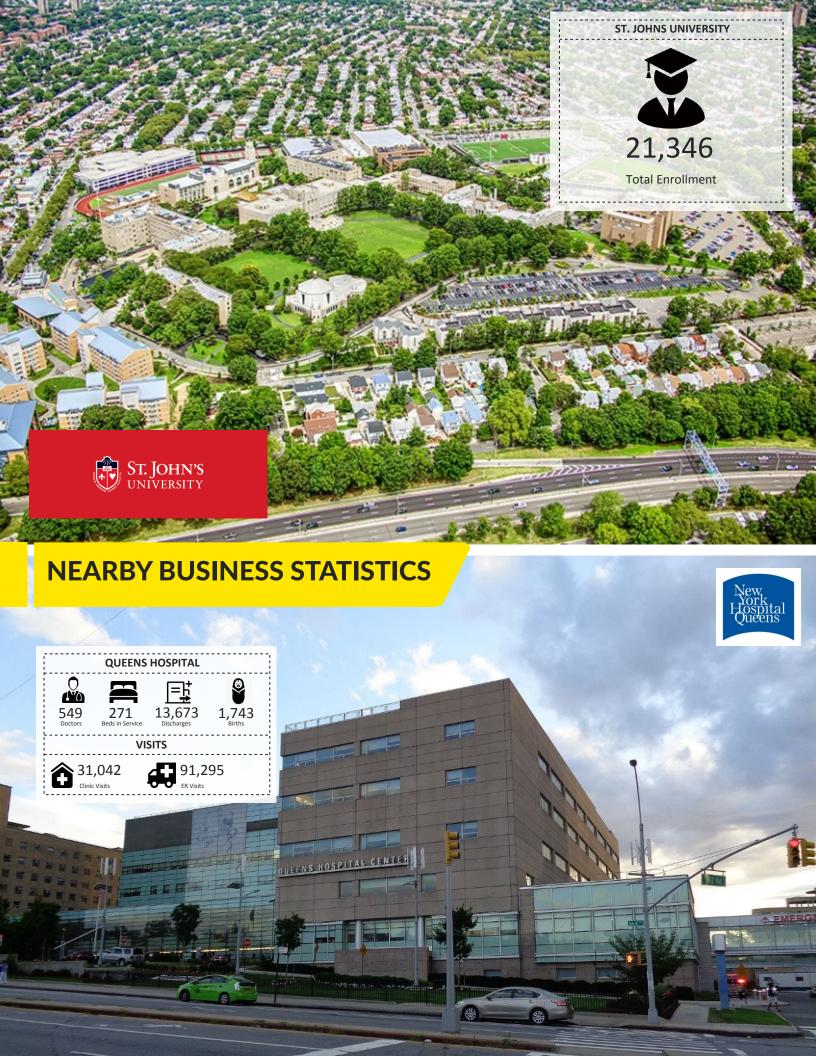

## **PROPERTY HIGHLIGHTS**

- Close to Queens Hospital, St. John'sUniversity and train
- Right off highly trafficked Grand CentralParkway
- On Parsons Blvd commercial throughfare
- Q25 (Ridership: 19,404/Day) and Q34 (Ridership: 4,143 /Day) Bus Stop on Location