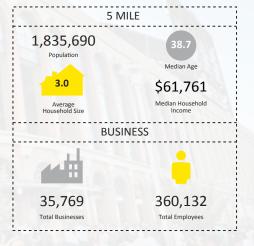

## **DEMOGRAPHICS**

| 2018 SUMMARY                  | 1 MILE   | 3 MILE    | 5 MILE    |
|-------------------------------|----------|-----------|-----------|
|                               |          |           |           |
| Population                    | 111,817  | 730,910   | 1,835,690 |
| Households                    | 36,248   | 245,957   | 605,522   |
| Families                      | 24,366   | 169,158   | 425,346   |
|                               |          |           |           |
| Average Household Size        | 2.95     | 2.93      | 3.00      |
|                               |          |           |           |
| Owner Occupied Housing Units  | 13,236   | 115,987   | 282,229   |
|                               |          |           |           |
| Renter Occupied Housing Units | 23,013   | 129,970   | 323,293   |
|                               |          |           |           |
| Median Age                    | 36.4     | 38.9      | 38.7      |
|                               | 4        |           |           |
| Median Household Income       | \$58,749 | \$63,379  | \$61,761  |
|                               | ¢70.400  | to ( 00 ) | 404440    |
| Average Household Income      | \$78,489 | \$86,984  | \$84,163  |