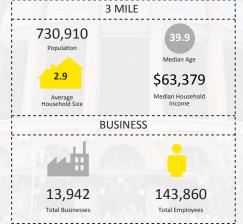

## **DEMOGRAPHICS**

| 2018 SUMMARY                  | 1 MILE   | 3 MILE    | 5 MILE    |
|-------------------------------|----------|-----------|-----------|
|                               |          |           |           |
| Population                    | 111,817  | 730,910   | 1,835,690 |
| Households                    | 36,248   | 245,957   | 605,522   |
| Families                      | 24,366   | 169,158   | 425,346   |
|                               |          |           |           |
| Average Household Size        | 2.95     | 2.93      | 3.00      |
|                               |          |           |           |
| Owner Occupied Housing Units  | 13,236   | 115,987   | 282,229   |
|                               |          |           |           |
| Renter Occupied Housing Units | 23,013   | 129,970   | 323,293   |
|                               |          |           |           |
| Median Age                    | 36.4     | 38.9      | 38.7      |
|                               | 4        |           |           |
| Median Household Income       | \$58,749 | \$63,379  | \$61,761  |
|                               | ¢70.400  | to ( 00 ) | 404440    |
| Average Household Income      | \$78,489 | \$86,984  | \$84,163  |

| 2023 SUMMARY                  | 1 MILE   | 3 MILE    | 5 MILE    |
|-------------------------------|----------|-----------|-----------|
|                               |          |           |           |
| Population                    | 115,425  | 749,980   | 1,881,761 |
|                               |          |           |           |
| Households                    | 37,147   | 250,635   | 616,613   |
|                               |          |           |           |
| Families                      | 24,924   | 171,969   | 432,112   |
|                               |          |           |           |
| Average Household Size        | 2.98     | 2.95      | 3.02      |
|                               |          |           |           |
| Owner Occupied Housing Units  | 14,343   | 124,812   | 303,377   |
|                               |          |           |           |
| Renter Occupied Housing Units | 22,804   | 125,823   | 313,236   |
|                               |          |           |           |
| Median Age                    | 37.8     | 40.0      | 40.0      |
|                               |          |           |           |
| Median Household Income       | \$67,519 | \$74,257  | \$71,510  |
|                               |          |           |           |
| Average Household Income      | \$93,205 | \$102,836 | \$99,279  |