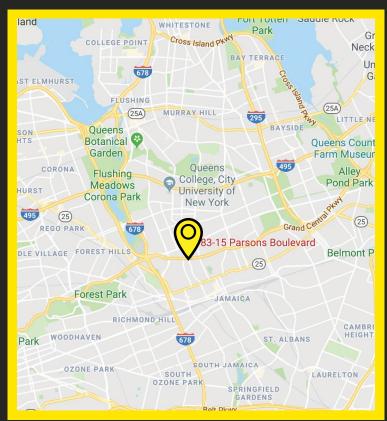

## **PROPERTY HIGHLIGHTS**

- Close to Queens Hospital, St. John'sUniversity and train
- Right off highly trafficked Grand CentralParkway
- On Parsons Blvd commercial throughfare
- Q25 (Ridership: 19,404/Day) and Q34 (Ridership: 4,143 /Day) Bus Stop on Location



## **LOCATOR MAP**



## TRADE AND TRAIN MAP



## **DEMOGRAPHICS**





| 2018 SUMMARY                  | 1 MILE   | 3 MILE    | 5 MILE    |
|-------------------------------|----------|-----------|-----------|
|                               |          |           |           |
| Population                    | 111,817  | 730,910   | 1,835,690 |
| Households                    | 36,248   | 245,957   | 605,522   |
| Families                      | 24,366   | 169,158   | 425,346   |
|                               |          |           |           |
| Average Household Size        | 2.95     | 2.93      | 3.00      |
|                               |          |           |           |
| Owner Occupied Housing Units  | 13,236   | 115,987   | 282,229   |
|                               |