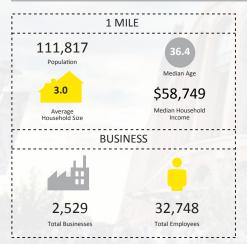

## **DEMOGRAPHICS**

| 2018 SUMMARY                  | 1 MILE   | 3 MILE    | 5 MILE    |
|-------------------------------|----------|-----------|-----------|
|                               |          |           |           |
| Population                    | 111,817  | 730,910   | 1,835,690 |
| Households                    | 36,248   | 245,957   | 605,522   |
| Families                      | 24,366   | 169,158   | 425,346   |
|                               |          |           |           |
| Average Household Size        | 2.95     | 2.93      | 3.00      |
|                               |          |           |           |
| Owner Occupied Housing Units  | 13,236   | 115,987   | 282,229   |
|                               |          |           |           |
| Renter Occupied Housing Units | 23,013   | 129,970   | 323,293   |
|                               |          |           |           |
| Median Age                    | 36.4     | 38.9      | 38.7      |
|                               | 4        |           |           |
| Median Household Income       | \$58,749 | \$63,379  | \$61,761  |
|                               | ¢70.400  | to ( 00 ) | 404440    |
| Average Household Income      | \$78,489 | \$86,984  | \$84,163  |

| 2023 SUMMARY                  | 1 MILE   | 3 MILE    | 5 MILE    |
|-------------------------------|----------|-----------|-----------|
|                               |          |           |           |
| Population                    | 115,425  | 749,980   | 1,881,761 |
|                               |          |           |           |
| Households                    | 37,147   | 250,635   | 616,613   |
|                               |          |           |           |
| Families                      | 24,924   | 171,969   | 432,112   |
|                               |          |           |           |
| Average Household Size        | 2.98     | 2.95      | 3.02      |
|                               |          |           |           |
| Owner Occupied Housing Units  | 14,343   | 124,812   | 303,377   |
|                               |          |           |           |
| Renter Occupied Housing Units | 22,804   | 125,823   | 313,236   |
|                               |          |           |           |
| Median Age                    | 37.8     | 40.0      | 40.0      |
|                               |          |           |           |
| Median Household Income       | \$67,519 | \$74,257  | \$71,510  |
|                               |          |           |           |
| Average Household Income      | \$93,205 | \$102,836 | \$99,279  |