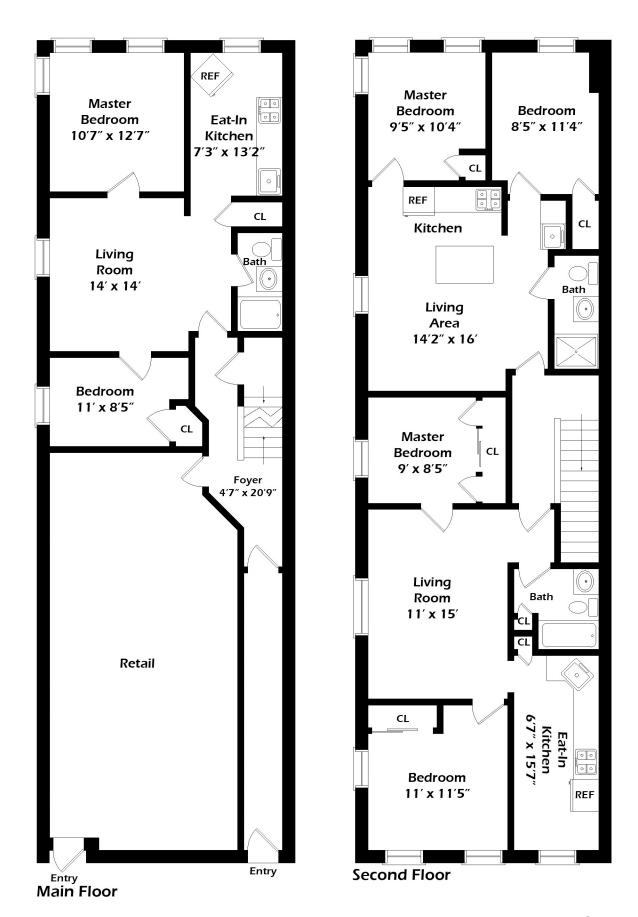

| \$        | (6,928.00)  |
| Insurance                                         | \$        | (4,684.00)  |
| Gas                                               | \$        | (2,905.00)  |
| Water                                             | \$        | (3,737.00)  |
| Total Expenses                                    | \$        | (18,254.00) |
|                                                   |           |             |
| Net Cash Flow Before Debt Service                 | \$        | 73,787.68   |
|                                                   |           |             |
| CAP RATE on \$1,299,000                           |           | 5.68%       |
|                                                   |           |             |

## 568 Pine Street Brooklyn, NY